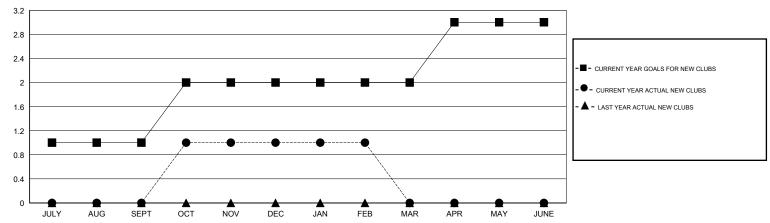

# **LOCATION GEORGIA**

 $\mathsf{GMT}\;\mathsf{CA}\;1$ 

|                       |                  | Clubs               |                            |                             | Members               |                    |                            |                              |                             |
|-----------------------|------------------|---------------------|----------------------------|-----------------------------|-----------------------|--------------------|----------------------------|------------------------------|-----------------------------|
| RESULTS FOR 2013-2014 |                  |                     |                            |                             | RESULTS FOR 2013-2014 |                    |                            |                              |                             |
| QUARTER               | NEW CLUB<br>GOAL | ACTUAL NEW<br>CLUBS | ACTUAL<br>DROPPED<br>CLUBS | ACTUAL NET<br>GAIN/<br>LOSS | QUARTER               | NEW MEMBER<br>GOAL | ACTUAL TOTAL MEMBERS ADDED | ACTUAL<br>DROPPED<br>MEMBERS | ACTUAL NET<br>GAIN/<br>LOSS |
| JULY/AUG/SEPT         | 1                | 0                   | 0                          | 0                           | JULY/AUG/SEPT         | 26                 | 24                         | 51                           | -27                         |
| OCT/NOV/DEC           | 1                | 1                   | 0                          | 1                           | OCT/NOV/DEC           | 49                 | 71                         | 50                           | 21                          |
| JAN/FEB/MAR           | 0                | 0                   | 0                          | 0                           | JAN/FEB/MAR           | 22                 | 19                         | 55                           | -36                         |
| APR/MAY/JUNE          | 1                | 0                   | 0                          | 0                           | APR/MAY/JUNE          | 32                 | 0                          | 0                            | 0                           |

#### GOALS AND ACTUAL NEW CLUBS CUMULATIVE