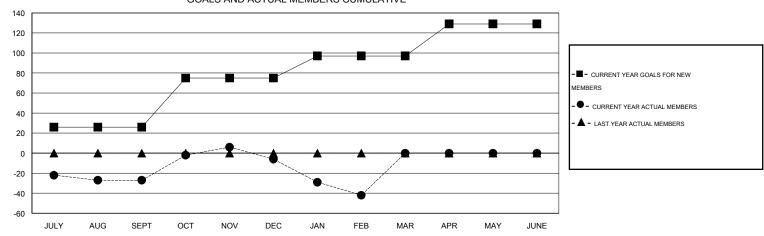

# **LOCATION GEORGIA**

 $\mathsf{GMT}\;\mathsf{CA}\;1$ 

|                       |                  | Clubs               |                            |                             | Members               |                    |                            |                              |                             |
|-----------------------|------------------|---------------------|----------------------------|-----------------------------|-----------------------|--------------------|----------------------------|------------------------------|-----------------------------|
| RESULTS FOR 2013-2014 |                  |                     |                            |                             | RESULTS FOR 2013-2014 |                    |                            |                              |                             |
| QUARTER               | NEW CLUB<br>GOAL | ACTUAL NEW<br>CLUBS | ACTUAL<br>DROPPED<br>CLUBS | ACTUAL NET<br>GAIN/<br>LOSS | QUARTER               | NEW MEMBER<br>GOAL | ACTUAL TOTAL MEMBERS ADDED | ACTUAL<br>DROPPED<br>MEMBERS | ACTUAL NET<br>GAIN/<br>LOSS |
| JULY/AUG/SEPT         | 1                | 0                   | 0                          | 0                           | JULY/AUG/SEPT         | 26                 | 24                         | 51                           | -27                         |
| OCT/NOV/DEC           | 1                | 1                   | 0                          | 1                           | OCT/NOV/DEC           | 49                 | 71                         | 50                           | 21                          |
| JAN/FEB/MAR           | 0                | 0                   | 0                          | 0                           | JAN/FEB/MAR           | 22                 | 19                         | 55                           | -36                         |
| APR/MAY/JUNE          | 1                | 0                   | 0                          | 0                           | APR/MAY/JUNE          | 32                 | 0                          | 0                            | 0                           |

### GOALS AND ACTUAL MEMBERS CUMULATIVE

| DROPPED CLUBS: 0  DROPPED MEMBERS |                | 30 CLUBS OF 57 ADDED 1 OR MORE<br>NEW MEMBERS | GENDER DISTRIBUTION           MALE         950 (67.91%)           FEMALE         449 (32.09%) |            |
|-----------------------------------|----------------|-----------------------------------------------|-----------------------------------------------------------------------------------------------|------------|
| DECEASED CLUB CANCELLED OTHER     | 19<br>0<br>137 | CLICK HERE FOR HEALTH ASSESSMENT DATA         | FAMILY UNIT MEMBERS HEAD OF HOUSEHOLD                                                         | 340<br>167 |
| TOTAL                             | 156            |                                               | NON-HEAD OF HOUSEHOLD                                                                         | 173        |